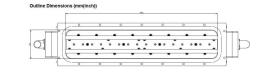

#### Outline Dimensions (mm(inch))

Muegge GmbH Hochstrasse 4-6 64385 Reichelsheim Germany T. +49 (0)6164-9307-0 F. +49 (0)6164-9307-93 E. info@muegge.de www.muegge.de

## ADDITIONAL INFORMATION

| Тур                    | Plasma array (large area)     |
|------------------------|-------------------------------|
| Process                | Etching & Deposition          |
| Output Connection Type | Plasma area 797,5 mm x 150 mm |
| Dielectric material    | Ceramics                      |
| Output Power [W]       | 2x 3000                       |
| Frequency [MHz]        | 2450                          |
| Gas manifold           | Double                        |