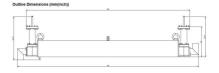

#### Outline Dimensions (mm(inch))

Muegge GmbH Hochstrasse 4-6 64385 Reichelsheim Germany T. +49 (0)6164-9307-0 F. +49 (0)6164-9307-93 E. info@muegge.de www.muegge.de

## ADDITIONAL INFORMATION

| Тур                    | Plasma array (large area)     |
|------------------------|-------------------------------|
| Process                | Etching & Deposition          |
| Output Connection Type | Plasma area 797,5 mm x 150 mm |
| Dielectric material    | Ceramics                      |
| Output Power [W]       | 2x 3000                       |
| Frequency [MHz]        | 2450                          |
| Gas manifold           | Double                        |