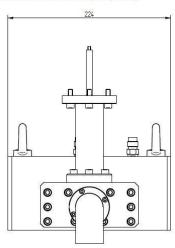

#### Outline Dimensions (mm(inch))

Muegge GmbH Hochstrasse 4-6 64385 Reichelsheim Germany T. +49 (0)6164-9307-0 F. +49 (0)6164-9307-93 E. info@muegge.de www.muegge.de

## ADDITIONAL INFORMATION

| Тур                    | Plasma array (large area)     |
|------------------------|-------------------------------|
| Process                | Etching & Deposition          |
| Output Connection Type | Plasma area 797,5 mm x 150 mm |
| Dielectric material    | Ceramics                      |
| Output Power [W]       | 2x 3000                       |
| Frequency [MHz]        | 2450                          |
| Gas manifold           | Double                        |