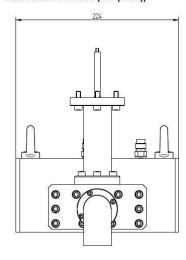

# Outline Dimensions (mm(inch))

# PLASMA ARRAY (LARGE AREA) - MA6000Y-023BC

Category: Plasma components

### **BESCHREIBUNG**

A combination of duo-plasmalines can be used to obtain a two dimensional plasma array. Single sources as well as 2, 4 and 8 parallel arranged plasmalines are available for plasma assisted surface treatment like surface activating, etching and deposition.

- Low pressure mirowave plasma source
- Suitable for cleaning, etching, ashing, deposition, sterilization, pretreatment
- Compact design
- Easy adaption to customer systems
- Integrated gas shower
- High plasma density
- High efficiency

### **BILDERGALERIE**



# Outline Dimensions (mm(inch))





# **ADDITIONAL INFORMATION**

| Тур                    | Plasma array (large area)     |
|------------------------|-------------------------------|
| Process                | Etching & Deposition          |
| Output Connection Type | Plasma area 797,5 mm x 150 mm |
| Dielectric material    | Ceramics                      |
| Output Power CW [W]    | 2x 3000                       |
| Frequency [MHz]        | 2450                          |
| Gas manifold           | Double                        |