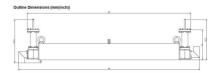

# Outline Dimensions (mm(inch))

# PLASMA ARRAY (LARGE AREA) - MA6000Y-023BC

Category: Plasma components

### **BESCHREIBUNG**

A combination of duo-plasmalines can be used to obtain a two dimensional plasma array. Single sources as well as 2, 4 and 8 parallel arranged plasmalines are available for plasma assisted surface treatment like surface activating, etching and deposition.

- Low pressure mirowave plasma source
- Suitable for cleaning, etching, ashing, deposition, sterilization, pretreatment
- Compact design
- Easy adaption to customer systems
- Integrated gas shower
- High plasma density
- High efficiency

### **BILDERGALERIE**



# Outline Dimensions (mm(inch))





# **ADDITIONAL INFORMATION**

| Тур                    | Plasma array (large area)     |
|------------------------|-------------------------------|
| Process                | Etching & Deposition          |
| Output Connection Type | Plasma area 797,5 mm x 150 mm |
| Dielectric material    | Ceramics                      |
| Output Power CW [W]    | 2x 3000                       |
| Frequency [MHz]        | 2450                          |
| Gas manifold           | Double                        |